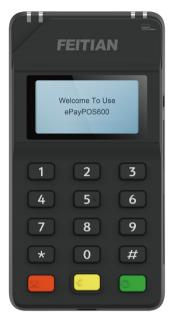

## ePayPOS600

Android, iOS, Windows Mobile

Micro USB BR/EDR V3.0 + BLE4.2

MSR + IC + NFC

**High-Capacity Battery** 

## ePayP0S600

| Operating System     | RTOS                                                                                                                                                                            |
|----------------------|---------------------------------------------------------------------------------------------------------------------------------------------------------------------------------|
| Processor            | 32-bit RISC Core                                                                                                                                                                |
| Memory               | RAM: 128KB + ROM:4MB                                                                                                                                                            |
| Bluetooth            | BT4.2 (BR/EDR+BLE)                                                                                                                                                              |
| Display              | 1.4 inch, 128*64, Mono                                                                                                                                                          |
| NFC                  | 13.56MHz, ISO/IEC 14443, ISO18092, Type A&B, Felica, Mifare card                                                                                                                |
| Magnetic Card Reader | ISO/IEC 7811, ISO/IEC 7813, Track 1/2/3, Bi-directional swiping                                                                                                                 |
| IC Card Reader       | ISO/IEC 7816, Conform to EMV L1/L2                                                                                                                                              |
| Keys / Buttons       | 5*3 PIN pad 15 keys                                                                                                                                                             |
| Audio                | Buzzer                                                                                                                                                                          |
| Battery              | 3.7V/500mAh (optional: 300mAh)                                                                                                                                                  |
| Adapter              | Input: 100-240V AC, 50/60Hz 0.35A Output: 5.0V DC/1.0A                                                                                                                          |
| Peripheral Ports     | Micro USB 2.0                                                                                                                                                                   |
| Physical             | 113.6mm (L)*59mm (W)*14mm (H)                                                                                                                                                   |
| Weight               | 80g                                                                                                                                                                             |
| Environment          | Operating Temperature: 0°C ~ 45°C (32°F~113°F)<br>Storage Temperature: -10°C ~ 60°C (14°F~140°F)<br>Relative Humidity: 5%-96% (Non-Condensing)                                  |
| Accessories          | USB Cable(only charging)*1, Manual*1                                                                                                                                            |
| Certifications       | PCI, EMV L1&L2, EMV Contactless L1, PayWave, Paypass, Amex, Discover, JCB, Pure, qUICS, Rupay, MIR, TQM, CE, FCC, BIS, ANRT, WPC, PBOC3.0 L1&CL2, PBOC3.0 CL1,DGM, UN38.3, MSDS |
|                      |                                                                                                                                                                                 |