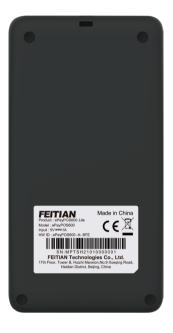

## ePayP0S600

| Operating System     | RTOS                                                                                                                                                                            |
|----------------------|---------------------------------------------------------------------------------------------------------------------------------------------------------------------------------|
| Processor            | 32-bit RISC Core                                                                                                                                                                |
| Memory               | RAM: 128KB + ROM:4MB                                                                                                                                                            |
| Bluetooth            | BT4.2 (BR/EDR+BLE)                                                                                                                                                              |
| Display              | 1.4 inch, 128*64, Mono                                                                                                                                                          |
| NFC                  | 13.56MHz, ISO/IEC 14443, ISO18092, Type A&B, Felica, Mifare card                                                                                                                |
| Magnetic Card Reader | ISO/IEC 7811, ISO/IEC 7813, Track 1/2/3, Bi-directional swiping                                                                                                                 |
| IC Card Reader       | ISO/IEC 7816, Conform to EMV L1/L2                                                                                                                                              |
| Keys / Buttons       | 5*3 PIN pad 15 keys                                                                                                                                                             |
| Audio                | Buzzer                                                                                                                                                                          |
| Battery              | 3.7V/500mAh (optional: 300mAh)                                                                                                                                                  |
| Adapter              | Input: 100-240V AC, 50/60Hz 0.35A Output: 5.0V DC/1.0A                                                                                                                          |
| Peripheral Ports     | Micro USB 2.0                                                                                                                                                                   |
| Physical             | 113.6mm (L)*59mm (W)*14mm (H)                                                                                                                                                   |
| Weight               | 80g                                                                                                                                                                             |
| Environment          | Operating Temperature: 0°C ~ 45°C (32°F~113°F)<br>Storage Temperature: -10°C ~ 60°C (14°F~140°F)<br>Relative Humidity: 5%-96% (Non-Condensing)                                  |
| Accessories          | USB Cable(only charging)*1, Manual*1                                                                                                                                            |
| Certifications       | PCI, EMV L1&L2, EMV Contactless L1, PayWave, Paypass, Amex, Discover, JCB, Pure, qUICS, Rupay, MIR, TQM, CE, FCC, BIS, ANRT, WPC, PBOC3.0 L1&CL2, PBOC3.0 CL1,DGM, UN38.3, MSDS |
|                      |                                                                                                                                                                                 |