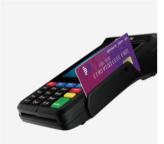

## **SPECIFICATIONS**

| Operating System     | Linux                                                                                                                                            |
|----------------------|--------------------------------------------------------------------------------------------------------------------------------------------------|
| Processor            | Dual-Core 2*A53@1.3GHz                                                                                                                           |
| Memory               | RAM: 256MB + ROM: 512MB                                                                                                                          |
| Communications       | 4G (LTE-FDD/LTE-TDD) + 3G (WCDMA) + 2G (GSM),<br>Wi-Fi 4: 2.4GHz, Bluetooth 4.2/BLE                                                              |
| Location             | GPS, GLONASS                                                                                                                                     |
| Display              | 3.5 inch, 320*480, TFT                                                                                                                           |
| Camera               | Rear: 0.3MP, Support Scanner 1D&2D code                                                                                                          |
| Printer              | High-speed thermal printer, Paper size: 58mm*40mm                                                                                                |
| Battery              | 3.7V/5200mAh                                                                                                                                     |
| Magnetic Card Reader | ISO/IEC 7811, ISO/IEC 7813, Track 1/2/3, Bi-directional swiping                                                                                  |
| IC Card Reader       | ISO/IEC 7816, Conform to EMV L1/L2                                                                                                               |
| NFC                  | 13.56MHz, ISO/IEC 14443, ISO/IEC 18092, Type A&B, Felica, Mifare card                                                                            |
| Keys / Buttons       | 19Keys: 0~9   Up   Down   Power on/off   F1   F2   F3   Cancel   Enter   Clear                                                                   |
| Audio                | 1W                                                                                                                                               |
| Card Slot            | Normal SIM*2 + PSAM*2 + TF Card*1                                                                                                                |
| Peripheral Ports     | Type C*1 (USB2.0, OTG)                                                                                                                           |
| Adapter              | Input: 100-240V AC, 50/60Hz 0.35A Output: 5V DC/2.0A                                                                                             |
| Physical             | 198.2mm (L)*80.7mm (W)*53.6mm (H)                                                                                                                |
| Weight               | 410g                                                                                                                                             |
| Environment          | Operating Temperature: -10°C ~ 50°C (14°F~122°F)<br>Storage Temperature: -20°C ~ 70°C (-4°F~158°F)<br>Relative Humidity: 5%-96% (Non-Condensing) |
| Accessories          | Adapter*1, USB Cable (only charging)*1, Manual*1                                                                                                 |
| Certifications       | PCI, EMV L1&L2, EMV Contactless L1, Paypass, PayWave, Amex, Discover, Pure, qUICS, CE, TQM, DGM, UN38.3, MSDS, GSMA, WEEE, NTRA-VOC              |
| Optional Items       | USB Cable Type C (data/damping) Customized colors  Charging Cradle 5V/2A Posktop bracket Screen Protector Hydrogel film                          |