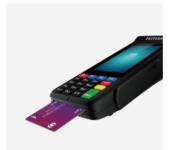

## **SPECIFICATIONS**

| Operating System     | Linux                                                                                                                                            |
|----------------------|--------------------------------------------------------------------------------------------------------------------------------------------------|
| Processor            | Dual-Core 2*A53@1.3GHz                                                                                                                           |
| Memory               | RAM: 256MB + ROM: 512MB                                                                                                                          |
| Communications       | 4G (LTE-FDD/LTE-TDD) + 3G (WCDMA) + 2G (GSM),<br>Wi-Fi 4: 2.4GHz, Bluetooth 4.2/BLE                                                              |
| Location             | GPS, GLONASS                                                                                                                                     |
| Display              | 3.5 inch, 320*480, TFT                                                                                                                           |
| Camera               | Rear: 0.3MP, Support Scanner 1D&2D code                                                                                                          |
| Printer              | High-speed thermal printer, Paper size: 58mm*40mm                                                                                                |
| Battery              | 3.7V/5200mAh                                                                                                                                     |
| Magnetic Card Reader | ISO/IEC 7811, ISO/IEC 7813, Track 1/2/3, Bi-directional swiping                                                                                  |
| IC Card Reader       | ISO/IEC 7816, Conform to EMV L1/L2                                                                                                               |
| NFC                  | 13.56MHz, ISO/IEC 14443, ISO/IEC 18092, Type A&B, Felica, Mifare card                                                                            |
| Keys / Buttons       | 19Keys: 0~9   Up   Down   Power on/off   F1   F2   F3   Cancel   Enter   Clear                                                                   |
| Audio                | 1W                                                                                                                                               |
| Card Slot            | Normal SIM*2 + PSAM*2 + TF Card*1                                                                                                                |
| Peripheral Ports     | Type C*1 (USB2.0, OTG)                                                                                                                           |
| Adapter              | Input: 100-240V AC, 50/60Hz 0.35A Output: 5V DC/2.0A                                                                                             |
| Physical             | 198.2mm (L)*80.7mm (W)*53.6mm (H)                                                                                                                |
| Weight               | 410g                                                                                                                                             |
| Environment          | Operating Temperature: -10°C ~ 50°C (14°F~122°F)<br>Storage Temperature: -20°C ~ 70°C (-4°F~158°F)<br>Relative Humidity: 5%-96% (Non-Condensing) |
| Accessories          | Adapter*1, USB Cable (only charging)*1, Manual*1                                                                                                 |
| Certifications       | PCI, EMV L1&L2, EMV Contactless L1, Paypass, PayWave, Amex, Discover, Pure, qUICS, CE, TQM, DGM, UN38.3, MSDS, GSMA, WEEE, NTRA-VOC              |
| Optional Items       | USB Cable Type C (data/damping) Customized colors  Charging Cradle 5V/2A Posktop bracket Screen Protector Hydrogel film                          |