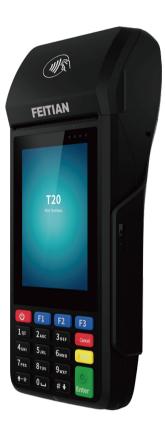

## **T20**

## **Linux POS**

Linux

4G + 3G + 2G Wi-Fi 4: 2.4Ghz BT4.2

3.5" LCM 320\*480 Pixels

MSR + IC + NFC + QR

## **SPECIFICATIONS**

| Operating System     | Linux                                                                                                                                            |
|----------------------|--------------------------------------------------------------------------------------------------------------------------------------------------|
| Processor            | Dual-Core 2*A53@1.3GHz                                                                                                                           |
| Memory               | RAM: 256MB + ROM: 512MB                                                                                                                          |
| Communications       | 4G (LTE-FDD/LTE-TDD) + 3G (WCDMA) + 2G (GSM),<br>Wi-Fi 4: 2.4GHz, Bluetooth 4.2/BLE                                                              |
| Location             | GPS, GLONASS                                                                                                                                     |
| Display              | 3.5 inch, 320*480, TFT                                                                                                                           |
| Camera               | Rear: 0.3MP, Support Scanner 1D&2D code                                                                                                          |
| Printer              | High-speed thermal printer, Paper size: 58mm*40mm                                                                                                |
| Battery              | 3.7V/5200mAh                                                                                                                                     |
| Magnetic Card Reader | ISO/IEC 7811, ISO/IEC 7813, Track 1/2/3, Bi-directional swiping                                                                                  |
| IC Card Reader       | ISO/IEC 7816, Conform to EMV L1/L2                                                                                                               |
| NFC                  | 13.56MHz, ISO/IEC 14443, ISO/IEC 18092, Type A&B, Felica, Mifare card                                                                            |
| Keys / Buttons       | 19Keys: 0~9   Up   Down   Power on/off   F1   F2   F3   Cancel   Enter   Clear                                                                   |
| Audio                | 1W                                                                                                                                               |
| Card Slot            | Normal SIM*2 + PSAM*2 + TF Card*1                                                                                                                |
| Peripheral Ports     | Type C*1 (USB2.0, OTG)                                                                                                                           |
| Adapter              | Input: 100-240V AC, 50/60Hz 0.35A Output: 5V DC/2.0A                                                                                             |
| Physical             | 198.2mm (L)*80.7mm (W)*53.6mm (H)                                                                                                                |
| Weight               | 410g                                                                                                                                             |
| Environment          | Operating Temperature: -10°C ~ 50°C (14°F~122°F)<br>Storage Temperature: -20°C ~ 70°C (-4°F~158°F)<br>Relative Humidity: 5%-96% (Non-Condensing) |
| Accessories          | Adapter*1, USB Cable (only charging)*1, Manual*1                                                                                                 |
| Certifications       | PCI, EMV L1&L2, EMV Contactless L1, Paypass, PayWave, Amex, Discover, Pure, qUICS, CE, TQM, DGM, UN38.3, MSDS, GSMA, WEEE, NTRA-VOC              |
| Optional Items       | USB Cable Type C (data/damping) Customized colors  Charging Cradle 5V/2A Posktop bracket Screen Protector Hydrogel film                          |