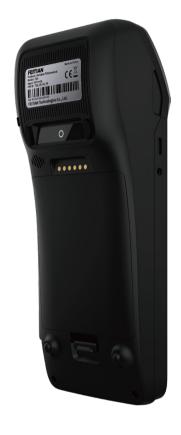

## **SPECIFICATIONS**

| Operating System     | Linux                                                                                                                                            |
|----------------------|--------------------------------------------------------------------------------------------------------------------------------------------------|
| Processor            | Dual-Core 2*A53@1.3GHz                                                                                                                           |
| Memory               | RAM: 256MB + ROM: 512MB                                                                                                                          |
| Communications       | 4G (LTE-FDD/LTE-TDD) + 3G (WCDMA) + 2G (GSM),<br>Wi-Fi 4: 2.4GHz, Bluetooth 4.2/BLE                                                              |
| Location             | GPS, GLONASS                                                                                                                                     |
| Display              | 3.5 inch, 320*480, TFT                                                                                                                           |
| Camera               | Rear: 0.3MP, Support Scanner 1D&2D code                                                                                                          |
| Printer              | High-speed thermal printer, Paper size: 58mm*40mm                                                                                                |
| Battery              | 3.7V/5200mAh                                                                                                                                     |
| Magnetic Card Reader | ISO/IEC 7811, ISO/IEC 7813, Track 1/2/3, Bi-directional swiping                                                                                  |
| IC Card Reader       | ISO/IEC 7816, Conform to EMV L1/L2                                                                                                               |
| NFC                  | 13.56MHz, ISO/IEC 14443, ISO/IEC 18092, Type A&B, Felica, Mifare card                                                                            |
| Keys / Buttons       | 19Keys: 0~9   Up   Down   Power on/off   F1   F2   F3   Cancel   Enter   Clear                                                                   |
| Audio                | 1W                                                                                                                                               |
| Card Slot            | Normal SIM*2 + PSAM*2 + TF Card*1                                                                                                                |
| Peripheral Ports     | Type C*1 (USB2.0, OTG)                                                                                                                           |
| Adapter              | Input: 100-240V AC, 50/60Hz 0.35A Output: 5V DC/2.0A                                                                                             |
| Physical             | 198.2mm (L)*80.7mm (W)*53.6mm (H)                                                                                                                |
| Weight               | 410g                                                                                                                                             |
| Environment          | Operating Temperature: -10°C ~ 50°C (14°F~122°F)<br>Storage Temperature: -20°C ~ 70°C (-4°F~158°F)<br>Relative Humidity: 5%-96% (Non-Condensing) |
| Accessories          | Adapter*1, USB Cable (only charging)*1, Manual*1                                                                                                 |
| Certifications       | PCI, EMV L1&L2, EMV Contactless L1, Paypass, PayWave, Amex, Discover, Pure, qUICS, CE, TQM, DGM, UN38.3, MSDS, GSMA, WEEE, NTRA-VOC              |
| Optional Items       | USB Cable Type C (data/damping) Customized colors  Charging Cradle 5V/2A Posktop bracket Screen Protector Hydrogel film                          |