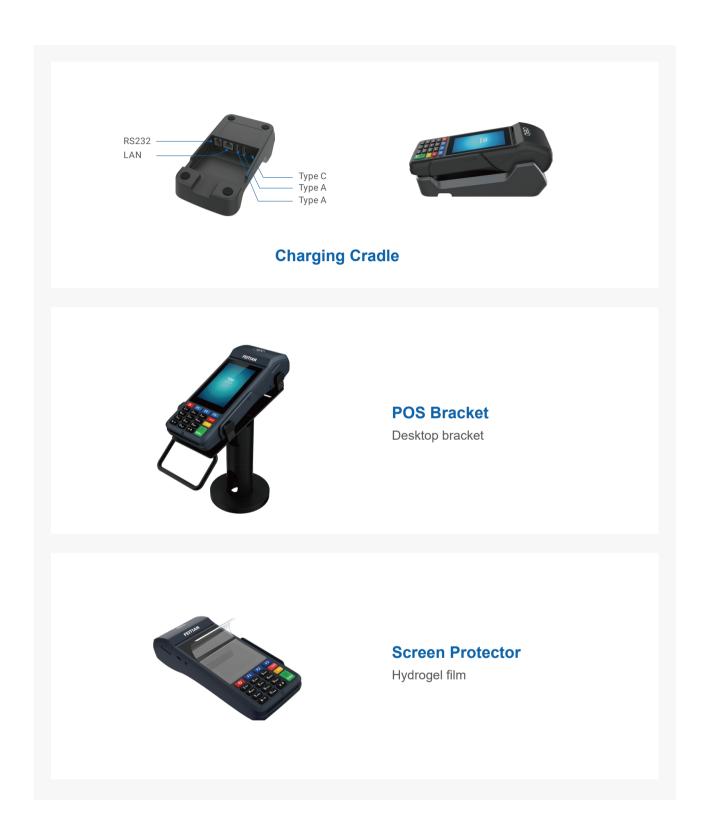

## **SPECIFICATIONS**

| Operating System     | Linux                                                                                                                                            |
|----------------------|--------------------------------------------------------------------------------------------------------------------------------------------------|
| Processor            | Dual-Core 2*A53@1.3GHz                                                                                                                           |
| Memory               | RAM: 256MB + ROM: 512MB                                                                                                                          |
| Communications       | 4G (LTE-FDD/LTE-TDD) + 3G (WCDMA) + 2G (GSM),<br>Wi-Fi 4: 2.4GHz, Bluetooth 4.2/BLE                                                              |
| Location             | GPS, GLONASS                                                                                                                                     |
| Display              | 3.5 inch, 320*480, TFT                                                                                                                           |
| Camera               | Rear: 0.3MP, Support Scanner 1D&2D code                                                                                                          |
| Printer              | High-speed thermal printer, Paper size: 58mm*40mm                                                                                                |
| Battery              | 3.7V/5200mAh                                                                                                                                     |
| Magnetic Card Reader | ISO/IEC 7811, ISO/IEC 7813, Track 1/2/3, Bi-directional swiping                                                                                  |
| IC Card Reader       | ISO/IEC 7816, Conform to EMV L1/L2                                                                                                               |
| NFC                  | 13.56MHz, ISO/IEC 14443, ISO/IEC 18092, Type A&B, Felica, Mifare card                                                                            |
| Keys / Buttons       | 19Keys: 0~9   Up   Down   Power on/off   F1   F2   F3   Cancel   Enter   Clear                                                                   |
| Audio                | 1W                                                                                                                                               |
| Card Slot            | Normal SIM*2 + PSAM*2 + TF Card*1                                                                                                                |
| Peripheral Ports     | Type C*1 (USB2.0, OTG)                                                                                                                           |
| Adapter              | Input: 100-240V AC, 50/60Hz 0.35A Output: 5V DC/2.0A                                                                                             |
| Physical             | 198.2mm (L)*80.7mm (W)*53.6mm (H)                                                                                                                |
| Weight               | 410g                                                                                                                                             |
| Environment          | Operating Temperature: -10°C ~ 50°C (14°F~122°F)<br>Storage Temperature: -20°C ~ 70°C (-4°F~158°F)<br>Relative Humidity: 5%-96% (Non-Condensing) |
| Accessories          | Adapter*1, USB Cable (only charging)*1, Manual*1                                                                                                 |
| Certifications       | PCI, EMV L1&L2, EMV Contactless L1, Paypass, PayWave, Amex, Discover, Pure, qUICS, CE, TQM, DGM, UN38.3, MSDS, GSMA, WEEE, NTRA-VOC              |
| Optional Items       | USB Cable Type C (data/damping) Customized colors  Charging Cradle 5V/2A Posktop bracket Screen Protector Hydrogel film                          |

## **T20 Accessories**