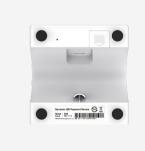

# **M20**

### **Dynamic QR Sound Box**

2.4 inch, 240 × 320

4G + 2.4GHz WiFi

Battery 2000mAh

3W

## M20

| Cortex-R5 RTOS                                                                                                                             |
|--------------------------------------------------------------------------------------------------------------------------------------------|
| RAM: 8MB + ROM: 8MB                                                                                                                        |
| 4G (FDD-LTE: B1/B3/B5/B8, TDD-LTE: B34/B38/B39/B40/B41) (optional: Wi-Fi 4: 2.4GHz)                                                        |
| 2.4 inch, TFT, 240*320 Pixel                                                                                                               |
| 4Ω/3W                                                                                                                                      |
| Power Key, Volume +/-, Function Key, Reset                                                                                                 |
| Type C*1                                                                                                                                   |
| Red, green and blue indicator                                                                                                              |
| SIM*1                                                                                                                                      |
| 3.7V/2000mAh                                                                                                                               |
| Support 5V-1A power adapter input                                                                                                          |
| 90mm(L)*90mm (W)*116mm (H)                                                                                                                 |
| 210g                                                                                                                                       |
| Operating Temperature: -10°C ~ 50°C (14°F~122°F) Storage Temperature: -20°C ~ 60°C (-4°F~140°F) Relative Humidity: 5%-96% (Non-Condensing) |
|                                                                                                                                            |