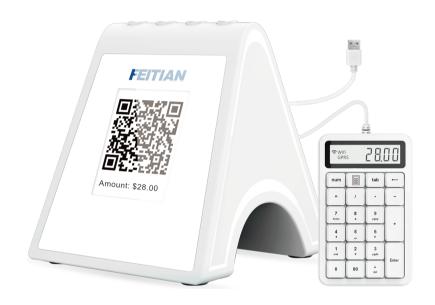

### **Dynamic QR Sound Box**

2.4 inch, 240 × 320

4G + 2.4GHz WiFi

Battery 2000mAh

3W

### WiFi

Wi-Fi: 2.4GHz

#### Keyboard

Buttons: with 0-9/00 number keys, function key, cancel key, enter key, etc.
Display: Segment code display, can display the amount of payment, network status, etc

**Optional Items**