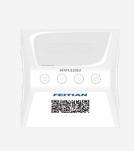

# **M20**

### **Dynamic QR Sound Box**

2.4 inch, 240 × 320

4G + 2.4GHz WiFi

Battery 2000mAh

3W

## M20

| Cortex-R5 RTOS                                                                                                                             |
|--------------------------------------------------------------------------------------------------------------------------------------------|
| RAM: 8MB + ROM: 8MB                                                                                                                        |
| 4G (FDD-LTE: B1/B3/B5/B8, TDD-LTE: B34/B38/B39/B40/B41) (optional: Wi-Fi 4: 2.4GHz)                                                        |
| 2.4 inch, TFT, 240*320 Pixel                                                                                                               |
| 4Ω/3W                                                                                                                                      |
| Power Key, Volume +/-, Function Key, Reset                                                                                                 |
| Type C*1                                                                                                                                   |
| Red, green and blue indicator                                                                                                              |
| SIM*1                                                                                                                                      |
| 3.7V/2000mAh                                                                                                                               |
| Support 5V-1A power adapter input                                                                                                          |
| 90mm(L)*90mm (W)*116mm (H)                                                                                                                 |
| 210g                                                                                                                                       |
| Operating Temperature: -10°C ~ 50°C (14°F~122°F) Storage Temperature: -20°C ~ 60°C (-4°F~140°F) Relative Humidity: 5%-96% (Non-Condensing) |
|                                                                                                                                            |