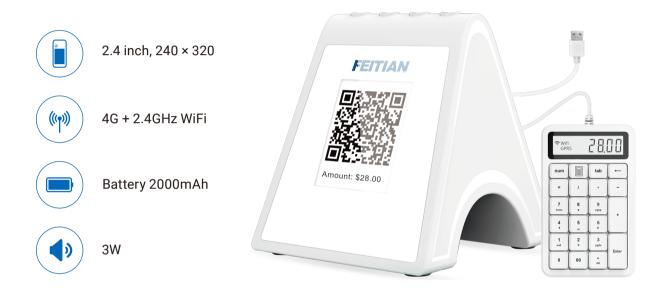

## **Dynamic QR Sound Box**

Ë

99

## M20

| Processor        | Cortex-R5 RTOS                                                                                                                                                                                                          |
|------------------|-------------------------------------------------------------------------------------------------------------------------------------------------------------------------------------------------------------------------|
| Memory           | RAM: 8MB + ROM: 8MB                                                                                                                                                                                                     |
| Communications   | 4G (FDD-LTE: B1/B3/B5/B8, TDD-LTE: B34/B38/B39/B40/B41)                                                                                                                                                                 |
| Display          | 2.4 inch, 240*320 TFT                                                                                                                                                                                                   |
| Audio            | 4Ω/3W                                                                                                                                                                                                                   |
| Keys / Buttons   | Power Key, Volume +/-, Function Key, Reset                                                                                                                                                                              |
| Peripheral Ports | Type C*1                                                                                                                                                                                                                |
| Indicator        | Red, green and blue indicator                                                                                                                                                                                           |
| Card Slot        | SIM*1                                                                                                                                                                                                                   |
| Battery          | 3.7V/2000mAh                                                                                                                                                                                                            |
| Power            | Support 5V-1A power adapter input                                                                                                                                                                                       |
| Physical         | 90mm(L)*90mm (W)*116mm (H)                                                                                                                                                                                              |
| Weight           | 210g                                                                                                                                                                                                                    |
| Environment      | Operating Temperature: -10°C ~ 50°C (14°F~122°F)<br>Storage Temperature: -20°C ~ 70°C (-4°F~158°F)<br>Relative Humidity: 5%-96% (Non-Condensing)                                                                        |
| Optional Items   | <b>WiFi</b><br>Wi-Fi: 2.4GHz<br><b>Keyboard</b><br>Buttons: with 0-9/00 number keys, function key, cancel key, enter key, etc.<br>Display: Segment code display, can display the amount of payment, network status, etc |