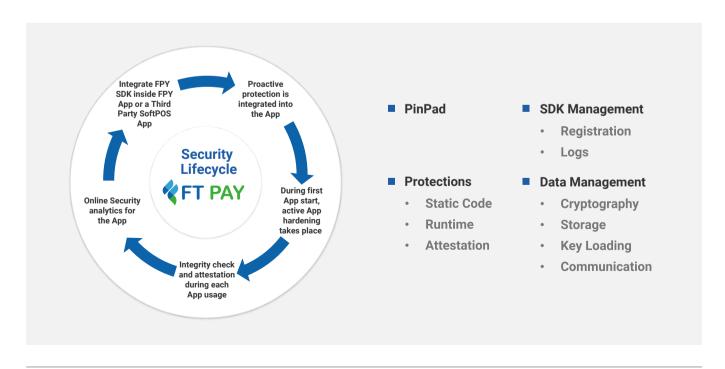

r smartphone or tablet into a powerful payment terminal, accepting payments securely and efficiently.

### **Key Features**



#### 02. Mobility and Flexibility:

Transform any NFC-enabled smartphone or tablet into a fully functional POS system, empowering businesses to accept payments anytime, anywhere.





#### 01. Secure and Contactless Payments:

Our SoftPOS application enables businesses to accept payments securely and conveniently through contactless technology, enhancing customer safety and reducing transaction time.



#### 03. Seamless Integration:

With seamless integration capabilities, the FT PAY SoftPOS application effortlessly syncs with existing payment infrastructure and systems, streamlining operations for businesses of all sizes.

















## **FT PAY Security**