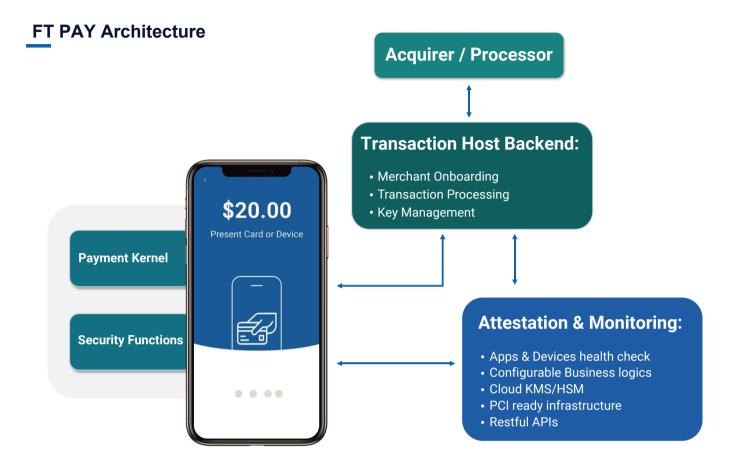

Y, you can easily turn your smartphone or tablet into a powerful payment terminal, accepting payments securely and efficiently.

### **Key Features**



#### 02. Mobility and Flexibility:

Transform any NFC-enabled smartphone or tablet into a fully functional POS system, empowering businesses to accept payments anytime, anywhere.





#### 01. Secure and Contactless Payments:

Our SoftPOS application enables businesses to accept payments securely and conveniently through contactless technology, enhancing customer safety and reducing transaction time.



#### 03. Seamless Integration:

With seamless integration capabilities, the FT PAY SoftPOS application effortlessly syncs with existing payment infrastructure and systems, streamlining operations for businesses of all sizes.

















## **FT PAY Security**