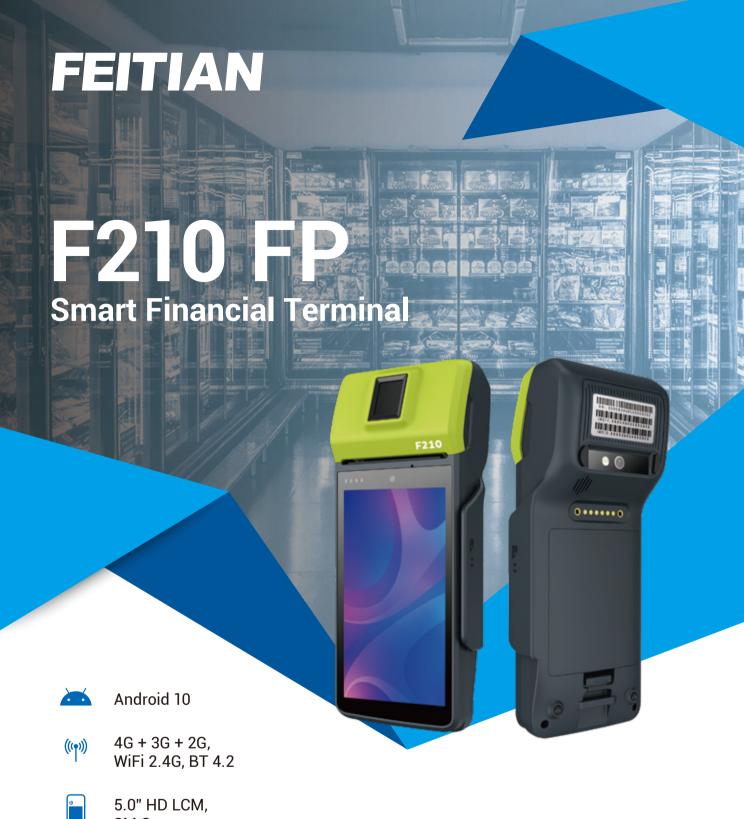

## F210 FP

## **SPECIFICATIONS**

| Operating System | Android 10                                                                                                                    |
|------------------|-------------------------------------------------------------------------------------------------------------------------------|
| Processor        | Quad-Core 4×1.4G, A53                                                                                                         |
| Memory           | 1GB + 8GB (Compatible 2+16GB)                                                                                                 |
| Communications   | 4G ( LTE-FDD / LTE-TDD) + 3G (WCDMA) + 2G (GSM / GPRS)                                                                        |
| WIFI             | 2.4G, 802.11 b/g/n                                                                                                            |
| Bluetooth        | BT2.1 + BLE4.2                                                                                                                |
| Location         | GPS, Beidou/GLONASS                                                                                                           |
| Display          | 5.0 inch, 1280 × 720, IPS                                                                                                     |
| Cameras          | Rear: 8MP AF with Flash LED Front: 2MP, FF(Optional)                                                                          |
| Printer          | Thermal Printer, Print speed: 75mm/s, Paper size: 58×40mm                                                                     |
| Battery          | 3.8V, 5000mAh                                                                                                                 |
| MSR              | ISO/IEC 7811, ISO/IEC 7813, Track 1/2/3, Bi-directional swiping                                                               |
| IC               | ISO/IEC 7816, Conform to EMV L1/L2                                                                                            |
| NFC              | 13.56MHz, ISO/IEC 14443, Type A&B, ISO18092, Felica, Mifare card                                                              |
| Fingerprint      | Biometric fingerprint                                                                                                         |
| Card Slot        | 2 × micro SIM +1 PSAM, 1× micro SD                                                                                            |
| Peripheral Ports | Type C, USB2.0, OTG                                                                                                           |
| Power            | Input: 100-240V, 50/60Hz 0.35A Output: 5V/2000mA                                                                              |
| Physical         | 197mm (L) × 82.1mm (W) × 55.6mm (H)                                                                                           |
| Certifications   | PCI 6.X, EMV L1&L2, EMV Contactless L1 Paypass, payWave, AMEX ExpressPay, Discover, Quics, JCB, Pure, TQM FCC, CE, RoHS, WEEE |