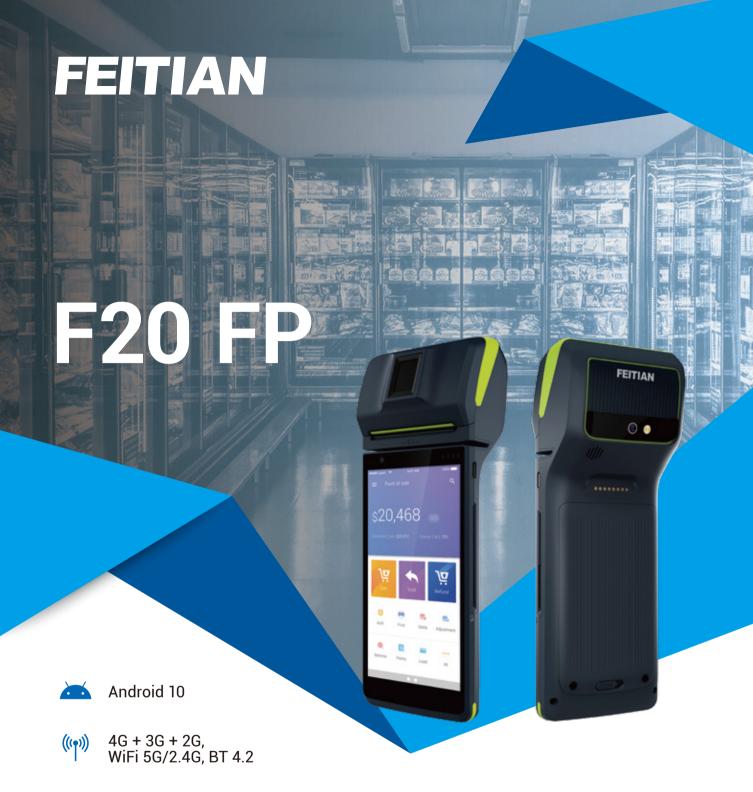

5.5" HD LCM, 8M + 2M Cameras

MSR + IC + NFC + QR

Fingerprint Sensor

Retail

Restaurant Hotel

Parking lot

Gas station

## F20 FP

## **SPECIFICATIONS**

| Operating System | Android 10                                                                                                                           |
|------------------|--------------------------------------------------------------------------------------------------------------------------------------|
| Processor        | Quad-Core 4×1.3G, A53                                                                                                                |
| Memory           | 2GB LPDDR + 16GB eMMC                                                                                                                |
| Communications   | 4G (LTE-FDD / LTE-TDD) + 3G (WCDMA) + 2G (GSM / GPRS),<br>WiFi 2.4GHz / 5GHz (802.11 a/b/g/n), Bluetooth 4.2 BLE                     |
| Location         | GPS/A-GPS, GLONASS, Beidou, Galileo                                                                                                  |
| Display          | 5.5 inch, 1280 × 720, IPS                                                                                                            |
| Cameras          | Rear: 8MP AF with Flash Support Scanner 1D&2D code & QR Code Front: 2MP, FF(Optional)                                                |
| Printer          | High-speed thermal printer, Print speed: 80mm/s, Paper size: 58×40mm                                                                 |
| Battery          | 7.6V/2500mAh (Equal to 3.8V, 5000mAh)                                                                                                |
| MSR              | ISO/IEC 7811, ISO/IEC 7813, Track 1/2/3, Bi-directional swiping                                                                      |
| IC               | ISO/IEC 7816, Conform to EMV L1/L2                                                                                                   |
| PSAM             | ISO/IEC 7816 standard                                                                                                                |
| NFC              | 13.56MHz, ISO/IEC 14443, ISO18092, Type A&B, Felica, Mifare card                                                                     |
| Fingerprint      | Biometric fingerprint                                                                                                                |
| Card Slot        | 2 × SIM + 1 × PSAM(Optional: 1 × SIM + 2 × PSAM)                                                                                     |
| Peripheral Ports | USB2.0 OTG, Type-C×1                                                                                                                 |
| Power            | Input: 100-240V, 50/60Hz 0.35A Output: 5V/2000mA                                                                                     |
| Physical         | 212.6mm (L) × 79.1mm (W) × 55.5mm (H)                                                                                                |
| Certifications   | PCI 5.X, EMV L1&L2, EMV Contactless L1, Paypass, payWave, AMEX ExpressPay, Discover, Quics, JCB, Pure, TQM FCC, CE, RoHS, ATEX, WEEE |