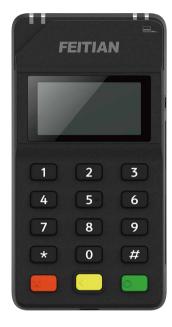

## ePayPOS600

Android, iOS, Windows Mobile

Micro USB BR/EDR V3.0 + BLE4.2

MSR + IC + NFC

**High-Capacity Battery** 

## ePayPOS600

| Operating System     | RTOS                                                                                                                                                                  |
|----------------------|-----------------------------------------------------------------------------------------------------------------------------------------------------------------------|
| Processor            | 32-bit RISC Core                                                                                                                                                      |
| Memory               | 128KB RAM, 4MB Flash                                                                                                                                                  |
| Bluetooth            | BT4.2 (BR/EDR+BLE)                                                                                                                                                    |
| Display              | 1.4 inch, 128 × 64, Mono                                                                                                                                              |
| NFC                  | 13.56MHz, ISO/IEC 14443, ISO18092, Type A&B, Felica, Mifare card                                                                                                      |
| Magnetic Card Reader | ISO/IEC 7811, ISO/IEC 7813, Track 1/2/3, Bi-directional swiping                                                                                                       |
| IC Card Reader       | ISO/IEC 7816, Conform to EMV L1/L2                                                                                                                                    |
| Keys / Buttons       | 5 × 3 PIN pad 15 keys                                                                                                                                                 |
| Audio                | BEEP                                                                                                                                                                  |
| Battery              | 3.7V/500mAh                                                                                                                                                           |
| Adapter              | Input: 100-240V AC, 50/60Hz 0.35A Output: 5.0V DC/1.0A                                                                                                                |
| Peripheral Ports     | Micro USB 2.0                                                                                                                                                         |
| Dimensions           | 113.6 mm(L) $\times$ 59 mm(W) $\times$ 14 mm(H)                                                                                                                       |
| Weight               | 80g                                                                                                                                                                   |
| Environment          | Operating Temperature: 0°C ~ 45°C (32°F~113°F)<br>Storage Temperature: -10°C ~ 60°C (14°F~140°F)<br>Relative Humidity: 5%-96% (Non-Condensing)                        |
| Accessories          | USB Cable(only charging)*1, Manual*1                                                                                                                                  |
| Certifications       | PCI 4.X, EMV L1, EMV CL1, EMV L2 Paywave, Paypass, Amex, Discover, JCB, Pure, QUICS, Rupay, TQM CE, FCC, BIS, ANRT, WPC PBOC3.0 L1& CL2, PBOC3.0 CL1, DGM\UN38.3\MSDS |