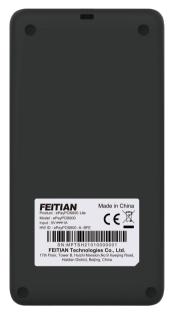

## ePayPOS600

Android, iOS, Windows Mobile

Micro USB BR/EDR V3.0 + BLE4.2

MSR + IC + NFC

**High-Capacity Battery** 

## ePayPOS600

| Operating System     | RTOS                                                                                                                                                                  |
|----------------------|-----------------------------------------------------------------------------------------------------------------------------------------------------------------------|
| Processor            | 32-bit RISC Core                                                                                                                                                      |
| Memory               | 128KB RAM, 4MB Flash                                                                                                                                                  |
| Bluetooth            | BT4.2 (BR/EDR+BLE)                                                                                                                                                    |
| Display              | 1.4 inch, 128 × 64, Mono                                                                                                                                              |
| NFC                  | 13.56MHz, ISO/IEC 14443, ISO18092, Type A&B, Felica, Mifare card                                                                                                      |
| Magnetic Card Reader | ISO/IEC 7811, ISO/IEC 7813, Track 1/2/3, Bi-directional swiping                                                                                                       |
| IC Card Reader       | ISO/IEC 7816, Conform to EMV L1/L2                                                                                                                                    |
| Keys / Buttons       | 5 × 3 PIN pad 15 keys                                                                                                                                                 |
| Audio                | BEEP                                                                                                                                                                  |
| Battery              | 3.7V/500mAh                                                                                                                                                           |
| Adapter              | Input: 100-240V AC, 50/60Hz 0.35A Output: 5.0V DC/1.0A                                                                                                                |
| Peripheral Ports     | Micro USB 2.0                                                                                                                                                         |
| Dimensions           | 113.6 mm(L) $\times$ 59 mm(W) $\times$ 14 mm(H)                                                                                                                       |
| Weight               | 80g                                                                                                                                                                   |
| Environment          | Operating Temperature: 0°C ~ 45°C (32°F~113°F)<br>Storage Temperature: -10°C ~ 60°C (14°F~140°F)<br>Relative Humidity: 5%-96% (Non-Condensing)                        |
| Accessories          | USB Cable(only charging)*1, Manual*1                                                                                                                                  |
| Certifications       | PCI 4.X, EMV L1, EMV CL1, EMV L2 Paywave, Paypass, Amex, Discover, JCB, Pure, QUICS, Rupay, TQM CE, FCC, BIS, ANRT, WPC PBOC3.0 L1& CL2, PBOC3.0 CL1, DGM\UN38.3\MSDS |