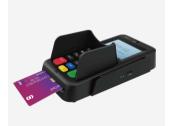

## **T50**

## **PIN Pad Terminal**

2.4" TFT full color LCM 320x480 Pixels

MSR + IC + NFC + QR