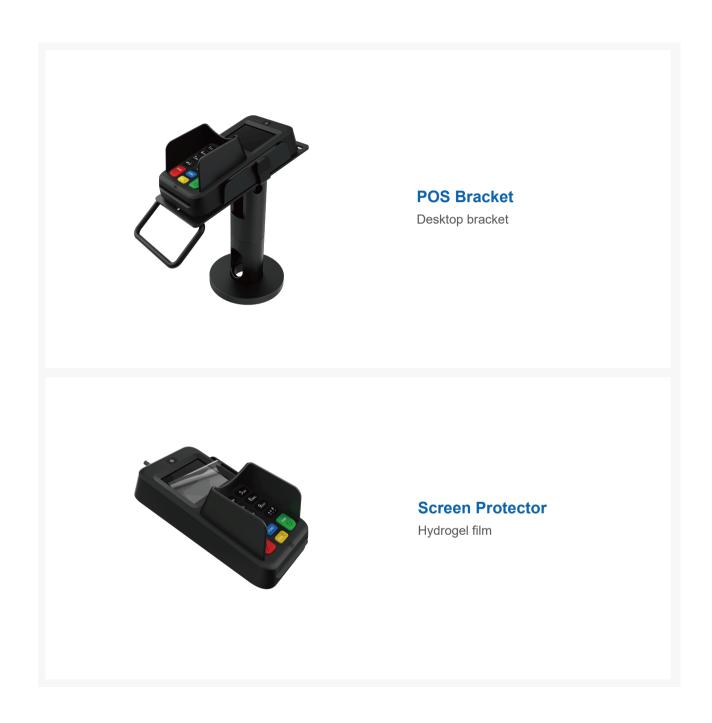

}\text{C} \sim 70^{\circ}\text{C}$ ( $-4^{\circ}\text{F} \sim 158^{\circ}\text{F}$ )<br>Relative Humidity: $5\% - 96\%$ (Non-Condensing) |
| Certifications       | PCI 6.X, EMV L1&L2, EMV Contactless L1 Paypass, Paywave, AMEX ExpressPay, Discover, Pure, TQM CE, NTRA-VOC, ANRT, WEEE                                                                                                                                                                             |
| Optional Items       | Ports Screen Protector POS Bracket RS232 Hydrogel film Desktop bracket                                                                                                                                                                                                                             |

## **T50 Accessories**