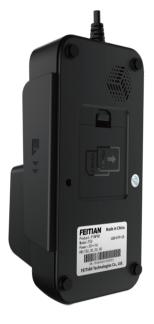

## **SPECIFICATIONS**

| Operating System     | RTOS                                                                                                                                                                                                                                                                                               |
|----------------------|----------------------------------------------------------------------------------------------------------------------------------------------------------------------------------------------------------------------------------------------------------------------------------------------------|
| Processor            | 32-bit RISC Core                                                                                                                                                                                                                                                                                   |
| Memory               | RAM: 1MB / ROM: 4MB                                                                                                                                                                                                                                                                                |
| Display              | 2.4 inch, 240*320, TFT  Resistive touchscreen, support electronic signature                                                                                                                                                                                                                        |
| Camera               | 0.3M pixel front scanner, support 1D/2D code payment                                                                                                                                                                                                                                               |
| Magnetic Card Reader | ISO/IEC 7811, ISO/IEC 7813, Track 1/2/3, Bi-directional swiping                                                                                                                                                                                                                                    |
| IC Card Reader       | ISO/IEC 7816, Conform to EMV L1/L2                                                                                                                                                                                                                                                                 |
| NFC                  | 13.56MHz, ISO/IEC 14443, Type A&B, Mifare card                                                                                                                                                                                                                                                     |
| Keys / Buttons       | 16 Keys: 0 ~ 9   Enter   Clear   Cancel   Function   Up   Down                                                                                                                                                                                                                                     |
| Audio                | 1W                                                                                                                                                                                                                                                                                                 |
| Ports                | USB                                                                                                                                                                                                                                                                                                |
| Card Slot            | PSAM*2                                                                                                                                                                                                                                                                                             |
| Power                | 5V/500mA                                                                                                                                                                                                                                                                                           |
| Physical             | 151.4mm (L) × 80.5mm (W) × 56.1mm (H)                                                                                                                                                                                                                                                              |
| Weight               | 212g                                                                                                                                                                                                                                                                                               |
| Environment          | Operating Temperature: $-10^{\circ}\text{C} \sim 50^{\circ}\text{C}$ ( $14^{\circ}\text{F} \sim 122^{\circ}\text{F}$ )<br>Storage Temperature: $-20^{\circ}\text{C} \sim 70^{\circ}\text{C}$ ( $-4^{\circ}\text{F} \sim 158^{\circ}\text{F}$ )<br>Relative Humidity: $5\% - 96\%$ (Non-Condensing) |
| Certifications       | PCI 6.X, EMV L1&L2, EMV Contactless L1 Paypass, Paywave, AMEX ExpressPay, Discover, Pure, TQM CE, NTRA-VOC, ANRT, WEEE                                                                                                                                                                             |
| Optional Items       | Ports Screen Protector POS Bracket RS232 Hydrogel film Desktop bracket                                                                                                                                                                                                                             |