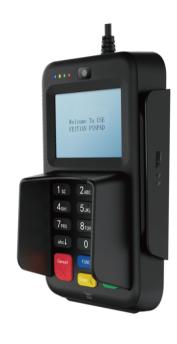

## **T50**

## **PIN Pad Terminal**

2.4" TFT full color LCM 320x480 Pixels

MSR + IC + NFC + QR