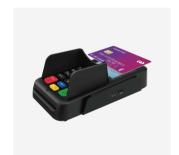

## **T50**

## **PIN Pad Terminal**

2.4" TFT full color LCM 320x480 Pixels

MSR + IC + NFC + QR