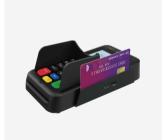

## **T50**

## **PIN Pad Terminal**

2.4" TFT full color LCM 320x480 Pixels

MSR + IC + NFC + QR