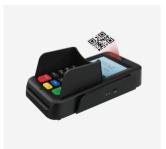

## **T50**

## **PIN Pad Terminal**

2.4" TFT full color LCM 320x480 Pixels

MSR + IC + NFC + QR