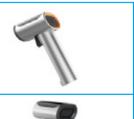

## **SPECIFICATIONS**

| Resolution           | 640 × 480 CMOS                                |
|----------------------|-----------------------------------------------|
| Scan Modes           | Trigger /Auto-sense /Continuous               |
| Scanning Accuracy    | ≥4mil/0.1mm (PCS90%, CODE39)                  |
| Size(L*W*H)          | Scanner 165 × 60 × 84mm  Base 102 × 78 × 30mm |
| Input Voltage        | 3.3V                                          |
| Working Current      | 95mA±5%, Screen + 20mA                        |
| Interface            | RS232, USB                                    |
| Bluetooth            | 4.1                                           |
| Prompting Mode       | LED/Buzzer/Vibrate                            |
| Battery Capacity     | 1800mA                                        |
| Standby Time         | 30days                                        |
| Working Temperature  | -20°C ~+ 50°C                                 |
| Storage Temperature  | -40°C ~+ 60°C                                 |
| Angle of Scanning    | Corner360°                                    |
| Print Contrast       | ≥20%                                          |
| Angle of Pitch       | Pitch ± 65°                                   |
| Angle of Skew        | Skew ± 60°                                    |
| Weight(With package) | 382g                                          |
| Certifications       | CE, FCC, ROHS                                 |
|                      |                                               |