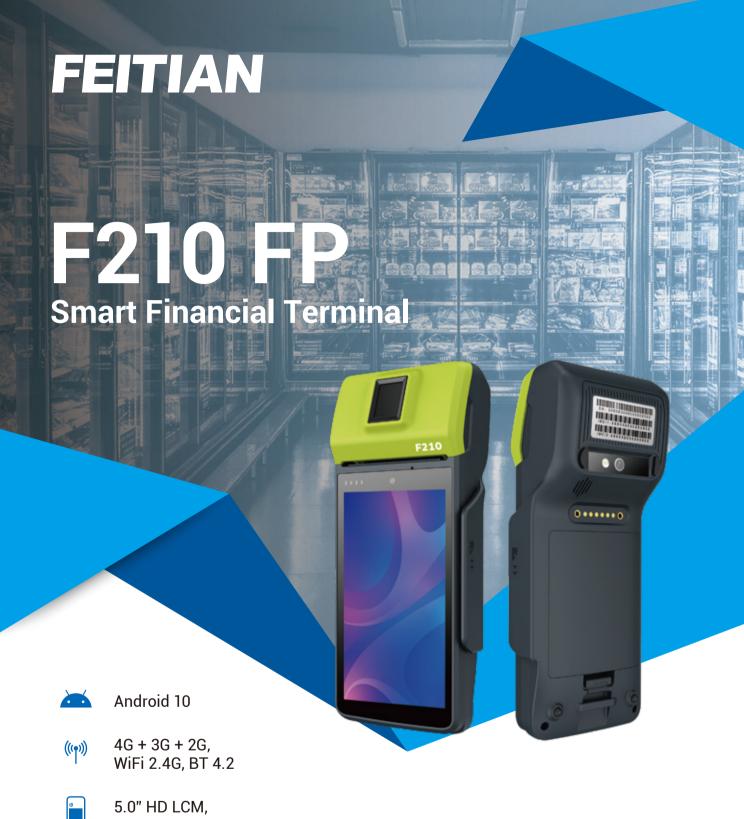

8M Camera

MSR + IC + NFC + QR

**Fingerprint Sensor** 

Retail

Restaurant

Hotel

Parking lot Gas station

## **SPECIFICATIONS**

| Operating System | Android 10                                                                                                                    |
|------------------|-------------------------------------------------------------------------------------------------------------------------------|
| Processor        | Quad-Core 4×1.4G, A53                                                                                                         |
| Memory           | 1GB LPDDR + 8GB eMMC (Compatible 2+16GB)                                                                                      |
| Communications   | 4G ( LTE-FDD / LTE-TDD) + 3G (WCDMA) + 2G (GSM / GPRS)                                                                        |
| WIFI             | 2.4G, 802.11 b/g/n                                                                                                            |
| Bluetooth        | BT2.1 + BLE4.2                                                                                                                |
| Location         | GPS, Beidou                                                                                                                   |
| Display          | 5.0 inch, 1280 × 720, IPS                                                                                                     |
| Cameras          | Rear: 8MP AF with Flash LED Front: 2MP, FF(Optional)                                                                          |
| Printer          | Thermal Printer, Print speed: 75mm/s, Paper size: 58×40mm                                                                     |
| Battery          | 3.8V, 5000mAh                                                                                                                 |
| MSR              | ISO/IEC 7811, ISO/IEC 7813, Track 1/2/3, Bi-directional swiping                                                               |
| IC               | ISO/IEC 7816, Conform to EMV L1/L2                                                                                            |
| NFC              | 13.56MHz, ISO/IEC 14443, Type A&B, ISO18092, Felica, Mifare card                                                              |
| Fingerprint      | Biometric fingerprint                                                                                                         |
| Card Slot        | 2 × micro SIM +1 PSAM, 1× micro SD                                                                                            |
| Peripheral Ports | Type C, USB2.0, OTG                                                                                                           |
| Power            | Input: 100-240V, 50/60Hz 0.35A Output: 5V/2000mA                                                                              |
| Physical         | 197mm (L) × 82.1mm (W) × 55.6mm (H)                                                                                           |
| Certifications   | PCI 6.1, EMV L1&L2, EMV Contactless L1 Paypass, payWave, AMEX ExpressPay, Discover, Quics, JCB, Pure, TQM FCC, CE, RoHS, WEEE |