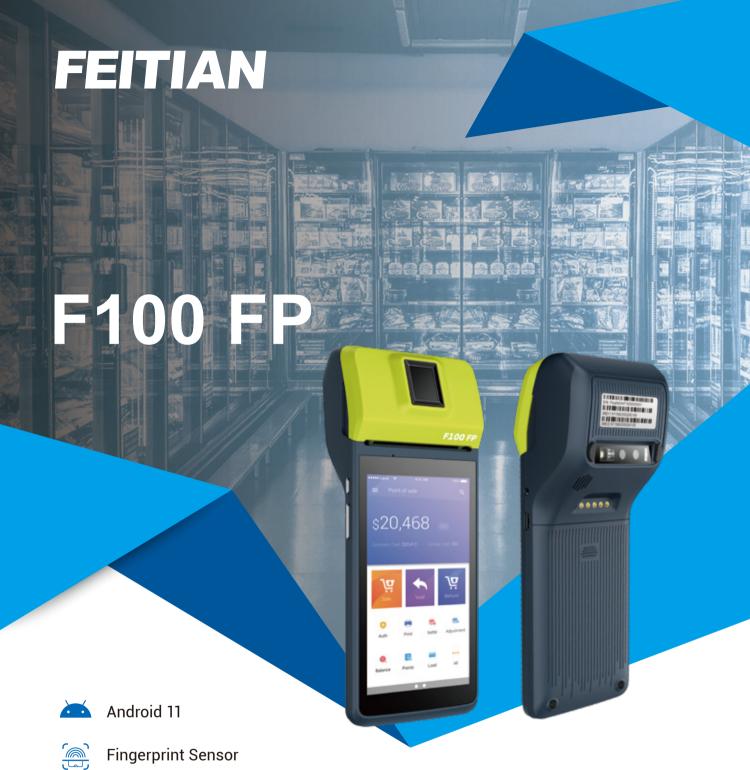

4G + 3G + 2G, WiFi 5G/2.4G, BT5.0

5.0" HD LCM, 8M Camera

NFC + QR

Parking lot

Gas station

## **SPECIFICATIONS**

| Operating System   | Android 11                                                                 |
|--------------------|----------------------------------------------------------------------------|
| Processor          | Quad-Core 4×2.0G, A53                                                      |
| Memory             | 2GB + 16GB                                                                 |
| Communications     | 4G (LTE-FDD / LTE-TDD) + 3G(WCDMA) + 2G (GSM / GPRS),<br>WiFi 2.4/5G BT5.0 |
| Location           | GPS/A-GPS, GLONASS, Beidou, Galileo                                        |
| Display            | 5.0 inch, 1280 × 720, IPS                                                  |
| Cameras            | Rear: 8M AF with Flash                                                     |
| Function extension | Support Scanner 1D&2D code & QR Code(Option)                               |
| Printer            | Thermal printer Print speed: 80mm/s Paper size: 58 × 40mm                  |
| NFC                | 13.56MHz, ISO/IEC 14443, ISO18092, Type A&B, Felica, Mifare card           |
| Battery            | 3.8V, 4000mAh                                                              |
| Card Slot          | 2 × SIM(Optional 1 × SIM + 1 × PSAM)                                       |
| Fingerprint        | Biometric fingerprint                                                      |
| Peripheral Ports   | Type C port High Speed, OTG function                                       |
| Power              | 197mm (L) × 77mm (W) × 55.5mm (H)                                          |
| Physical           | Input: 100 ~ 240V, 50Hz/60Hz 0.35A Output: 5V/2000mA                       |
| Weight             | 327g                                                                       |
| Certifications     | CE, BIS, WPC, MSDS, UN38.3, DGM, GSMA, GMS                                 |