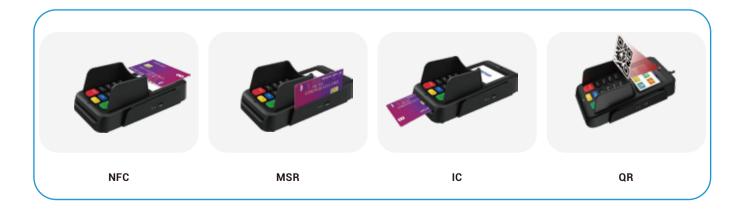

|
| Card Slots       | 2x PSAM                                                                                                                                          |
| Environmental    | Operating Temperature: 0°C ~ 50°C (32°F ~ 122°F)  Storage Temperature: -20°C ~ 60°C (-4°F ~ 158°F)  Relative Humidity: 5% ~ 95%, no condensation |
| Dimension        | 151.5mm x 80.5mm x 56.1 mm                                                                                                                       |
| Certifications   | PCI 6.X, EMV L1&L2, EMV Contactless L1 Paypass, payWave, AMEX ExpressPay, Discover, Pure, TQM CE                                                 |