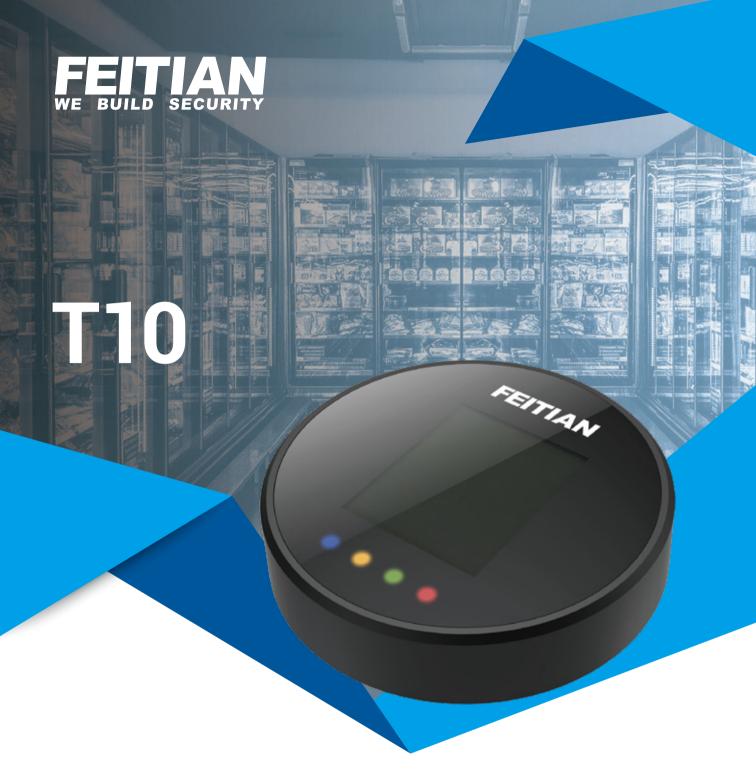

- Worldwide certifications make the reader an universal product on both functionality and performance
- Integrated low power feature, extends battery life by automatic power-off function

T10

## **SPECIFICATIONS**

| Interfaces           | Type-C (WiFi optional), Bluetooth 3.0 & BLE 4.2                                                                            |
|----------------------|----------------------------------------------------------------------------------------------------------------------------|
| Transmission Speed   | 12Mbps (USB 2.0 Full Speed)                                                                                                |
| Extended APDU Length | Supported                                                                                                                  |
| Contactless Card     | Smart Card Interface Speed: 106~424kbps, Smart Card Clock Frequency: 13.56MHz ISO 14443, Type A & Type B, Felica® Protocol |
| Support OS           | Windows 7 / Linux / macOS X / UNIX, Android 4.3+ / iOS 4.0+                                                                |
| Certifications       | CE / RoHS / EMV Contactless Level 1/ PayPass / AMEX /<br>JSpeedy / Discover / QuickPass / PCI PTS 6.0                      |
| NFC Standards        | ISO 14443, Felica® EMV Level 1                                                                                             |
| Display              | Monochrome 128 × 64 pixels LCD                                                                                             |
| Casing Material      | ABS + PC + PMMA                                                                                                            |
| Dimension            | 71 × 71 × 17 mm                                                                                                            |
| Weight               | 97g                                                                                                                        |
| Status Indicator     | Blue, Red, Yellow, Green                                                                                                   |
| Connector Cable      | 0.8m, Type-C to USB Type-A                                                                                                 |
| Power supply         | USB port 5V DC                                                                                                             |
| Battery              | 1000mAh                                                                                                                    |
| Working Temperature  | 0°C ~ 50°C                                                                                                                 |
| Storage Temperature  | -20°C ~ 70°C                                                                                                               |
| Humidity             | ≤90% (non-condensed)                                                                                                       |
|                      |                                                                                                                            |