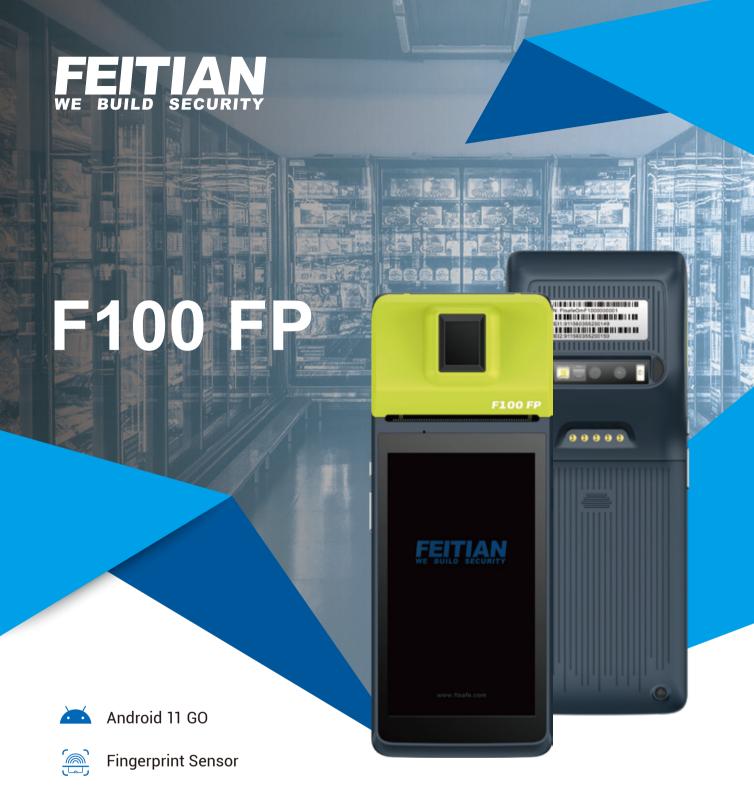

4G + 3G + 2G, WiFi 5G/2.4G, BT5.0

5.0" HD LCM, 8M Camera

NFC + QR

Retail

Hotel

Parking lot

Gas station

## **SPECIFICATIONS**

| Operating System   | Android 11 GO                                                                                                                    |
|--------------------|----------------------------------------------------------------------------------------------------------------------------------|
| Processor          | Quad-Core MTK6761                                                                                                                |
| Memory             | 2GB + 16GB                                                                                                                       |
| Communications     | 4G: FDD-LTE B1/3/5/7/8/20/28; TDD-LTE B38/39/40/41;<br>3G: WCDMA B1/2/5/8;<br>2G: GSM 850/900/1800/1900MHz;<br>WiFi 2.4/5G BT5.0 |
| Location           | GPS/A-GPS, GLONASS, Beidou, Galileo                                                                                              |
| Display            | 5.0 inch, 1280*720, IPS ( High sensitivity capacitive touch screen)                                                              |
| Cameras            | Rear: 8M AF with Flash                                                                                                           |
| Function extension | Support Scanner 1D&2D code & QR Code(Option)                                                                                     |
| Printer            | Print Speed: >80mm/sec Paper roll width: 58mm. Diameter: 40mm                                                                    |
| NFC                | 13.56MHz                                                                                                                         |
| Battery            | 3.8V, 4000mAh                                                                                                                    |
| Card Reader        | Contact Card Reader, NFC:13.56MHz, ISO/IEC 14443, ISO18092,<br>Type A&B, Felica, Mifare card                                     |
| Card Slot          | 2xSIM Optional 1xSIM +1PSAM                                                                                                      |
| Fingerprint Sensor | Aratek 400M FBI/STQC Certified                                                                                                   |
| Peripheral Ports   | Type C port High Speed, OTG function                                                                                             |
| Power              | Input: 100 ~ 240V, 50Hz/60Hz 0.35A Output: 5V/2000mA                                                                             |
| Physical           | 197mm (L) × 77mm (W) × 55.6mm (H)                                                                                                |
| Weight             | 328g                                                                                                                             |
| Certifications     | CE, BIS, WPC, MSDS, UN38.3, DGM, GSMA, GMS                                                                                       |